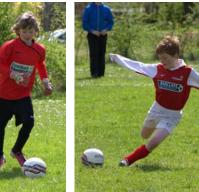

#### Pyramid Sports Tournament

Following the postponement due to snow last term, the Pyramid Sports Tournament finally took place at Ledbury Primary School on Friday 26th April.

Our teams played extremely well, with the netball team reaching the quarter-final and the football team reaching the semi-final of the competition.

Thank you to Mr Miller for the wonderful photographs.