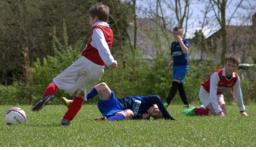

#### Pyramid Sports Tournament

Following the postponement due to snow last term, the Pyramid Sports Tournament finally took place at Ledbury Primary School on Friday 26th April.

Our teams played extremely well, with the netball team reaching the quarter-final and the football team reaching the semi-final of the competition.

Thank you to Mr Miller for the wonderful photographs.