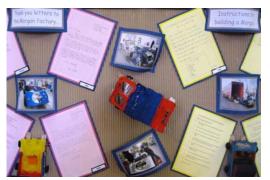

### Morgan Car Project

Each class has completed a superb display of the pupils' own cars, writing and work inspired by last term's whole school visit to the Morgan Car factory.

Class One

Class Two

Class Three