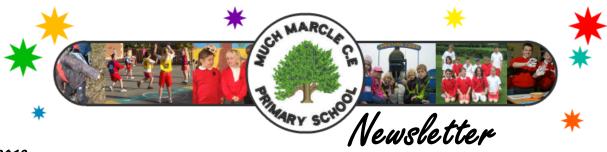

#### Pyramid Sports Tournament

Following the postponement due to snow last term, the Pyramid Sports Tournament finally took place at Ledbury Primary School on Friday 26th April.

Our teams played extremely well, with the netball team reaching the quarter-final and the football team reaching the semi-final of the competition.

Thank you to Mr Miller for the wonderful photographs.