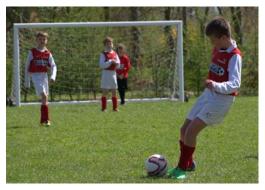

#### Pyramid Sports Tournament

Following the postponement due to snow last term, the Pyramid Sports Tournament finally took place at Ledbury Primary School on Friday 26th April.

Our teams played extremely well, with the netball team reaching the quarter-final and the football team reaching the semi-final of the competition.

Thank you to Mr Miller for the wonderful photographs.