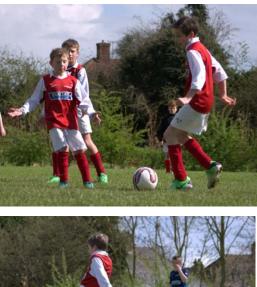

#### Pyramid Sports Tournament

Following the postponement due to snow last term, the Pyramid Sports Tournament finally took place at Ledbury Primary School on Friday 26th April.

Our teams played extremely well, with the netball team reaching the quarter-final and the football team reaching the semi-final of the competition.

Thank you to Mr Miller for the wonderful photographs.