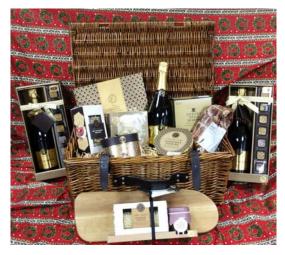

# Nativity and Carol Service

Our annual Nativity and Carol Service will take place on Tuesday 16th December at St. Bartholomew's Church at 6pm.

Following the service we will be serving mulled wine and mince pies as well as drawing the Christmas raffle. Don't miss out on your chance to win one the fabulous prizes. Please note that we will not be selling raffle tickets in the Church.

# Christmas Fayre

A huge thank you to everyone who gave of their time to help at or support this year's Christmas fayre at Hellens. The venue looked amazing and was so busy that at times it was actually difficult to move! The final amount that was raised is still being calculated.