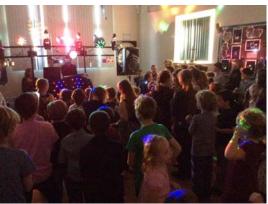

### Christmas Disco

The children (and staff) enjoyed showing off their dance moves in today's Christmas disco. Much fun was had by all involved.